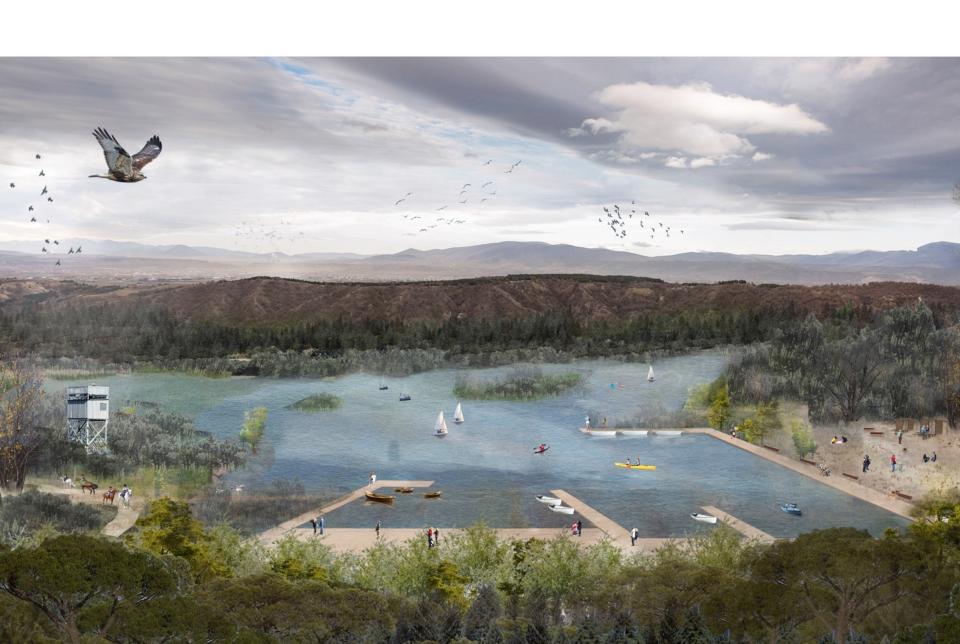

# EXAMPLES OF SOCIAL ACTIVATION AND ECOLOGICAL RESTORATION

eco corridors \_ PTOLEMAIDA/topio7

landscapes of metabolism \_ AMINTEO/topio7

Ancient Corinth management master plan \_ CORINTH/tpa

the stream

restored grounds with Acacia and Coniferous forests

#### **CENTRAL MEADOW**