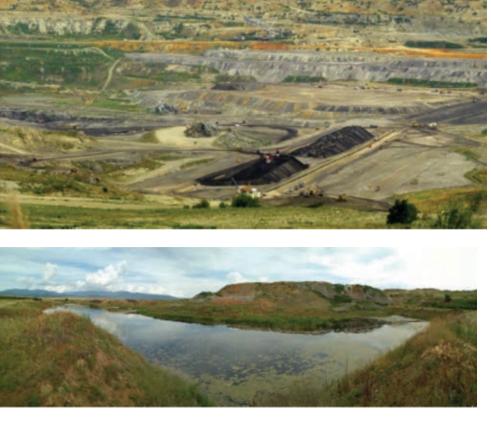

the stream

restored grounds with Acacia and Coniferous forests

#### **CENTRAL MEADOW**