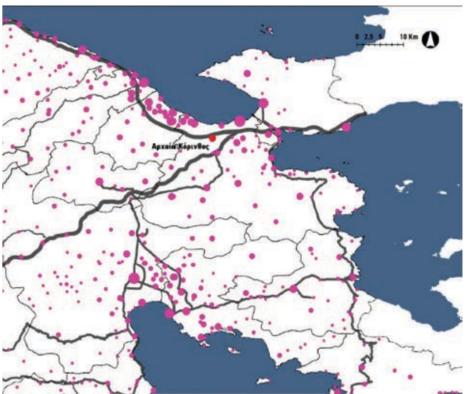

### MASTERPLAN OF ANCIENT CORINTH HERITAGE SITE AND SURROUNDINGS, CORINTH, PELOPONISSOS GREECE

## Relinking the past

1830ha

TPA: Planning and Architecture, Athens

A PLACE OF MEMORY