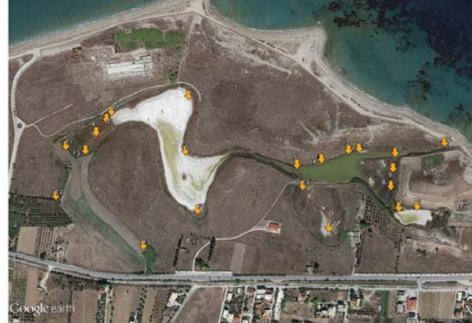

### MASTERPLAN OF ANCIENT CORINTH HERITAGE SITE AND SURROUNDINGS, CORINTH, PELOPONISSOS GREECE

## Relinking the past

1830ha

TPA: Planning and Architecture, Athens

A PLACE OF MEMORY