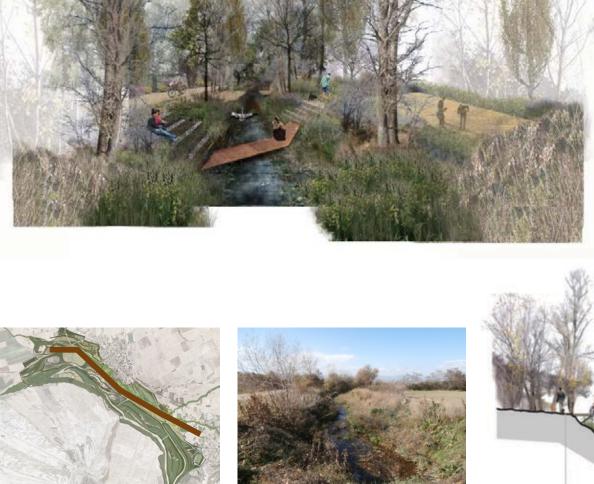

from urban historical peripheries to rural post-industrial sites

# EXAMPLES OF SOCIAL ACTIVATION AND ECOLOGICAL RESTORATION

eco corridors \_ PTOLEMAIDA/topio7

landscapes of metabolism \_ AMINTEO/topio7

Ancient Corinth management master plan \_ CORINTH/tpa

#### PANITA KARAMANEA

Assistant professor of architectural and landscape design
School of Architecture
Technical University of Crete



topio7

KATERINA ANDITSOU\_PANITA KARAMANEA\_THANASIS POLYZOIDIS

landscape and architecture\_Athens















the stream









restored grounds with Acacia and Coniferous forests



#### **CENTRAL MEADOW**





#### **CENTRAL MEADOW**



















#### **THE SITE**







https://www.youtube.com/watch?v=dvnpojyk8EQ&feature=youtu.be

#### 77187717PT

ΤΟΠΙΑΚΟΣ ΕΠΑΝΑΠΡΟΣΔΙΟΡΙΣΜΟΣ ΚΑΙ ΠΑΡΑΓΩΓΙΚΉ ΕΠΑΝΕΝΤΑΞΉ ΤΗΣ ΕΞΩΤΕΡΙΚΉΣ ΑΠΟΘΕΣΉΣ ΤΟΥ ΟΡΥΧΕΙΟΎ ΤΟΥ ΑΜΥΝΤΑΙΟΎ / ΠΙΝΑΚΙΔΑ ΝΟ 1









### MASTERPLAN OF ANCIENT CORINTH HERITAGE SITE AND SURROUNDINGS, CORINTH, PELOPONISSOS GREECE







## Relinking the past

1830ha

TPA: Planning and Architecture, Athens



















A PLACE OF MEMORY